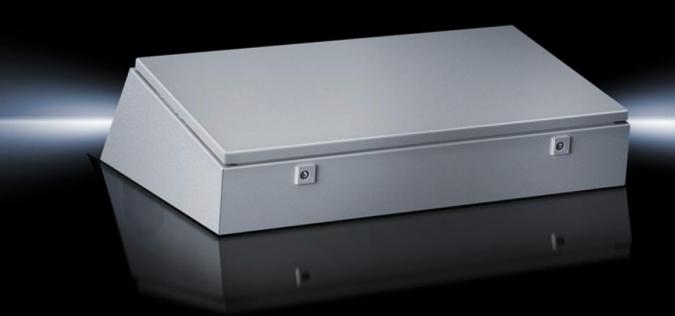

## TP 6717.500 - Desk Units for 3-Part Assembly

Four widths form the bridge for a three-piece configuration of the TopConsole system.

#### **Features**

| Model No.                               | TP 6717.500                                                                                                                                                               |  |
|-----------------------------------------|---------------------------------------------------------------------------------------------------------------------------------------------------------------------------|--|
| Material                                | Housing: Carbon steel, 1.5 mm<br>Door and console lid: Carbon steel, 2.0 mm, all-round foamed-in PU<br>seal                                                               |  |
| Surface finish                          | dipcoat-primed, powder-coated on the outside, textured paint                                                                                                              |  |
| Color                                   | RAL 7035                                                                                                                                                                  |  |
| Supply includes                         | Housing Cover hinged at rear, 2 stays with automatic locking. Unlatching automatically on the left, manually on the right Opening for cable entry into the enclosure base |  |
| IK code                                 | IK08                                                                                                                                                                      |  |
| Base material                           | Carbon steel                                                                                                                                                              |  |
| Dimensions                              | Width: 1,600 mm  Height: 235 mm  Depth: 730 mm  Width: 63 "  Height: 9.25 "  Depth: 28.7 "                                                                                |  |
| Protection category IP to IEC 60<br>529 | IP 55                                                                                                                                                                     |  |
| Protection category NEMA                | NEMA 12                                                                                                                                                                   |  |
| Packaging unit                          | 1 pc(s).                                                                                                                                                                  |  |
| Weight/packaging unit                   | 48 kg<br>105.8 lb.                                                                                                                                                        |  |
| Customs tariff number                   | 94032080                                                                                                                                                                  |  |
| EAN                                     | 4028177554252                                                                                                                                                             |  |
| ETIM 7.0                                | EC000784                                                                                                                                                                  |  |
|                                         |                                                                                                                                                                           |  |